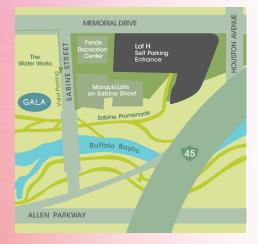

#### **Directions:**

Travel east on Memorial Drive towards downtown. Exit Sabine Street. Turn right on Sabine Street. Valet parking is located on your right-hand side.

#### If traveling on I-10:

Take I-45 South. Exit 47C to McKinney Street Exit (left exit).

First left onto Bagby Street. First left onto Walker Street.

Immediately get into right lane (right lane ends at Sabine Street).

Take right on Sabine Street. Valet parking will be on vour left.

**BUFFALO BAYOU** PARTNERSHIP